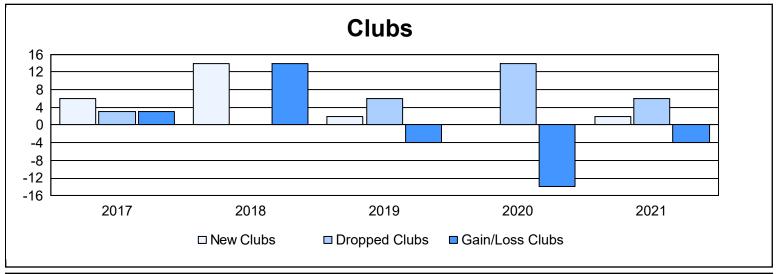

District O 2 As of June 2021 Cumulative

| Year      | New<br>Clubs | Dropped<br>Clubs | Gain/<br>Loss<br>Clubs | New<br>Members | Charter<br>Members | Reinstate<br>Members | Transfer<br>Members | Total<br>Member<br>Added | Total<br>Members<br>Dropped | Gain/<br>Loss<br>Members |
|-----------|--------------|------------------|------------------------|----------------|--------------------|----------------------|---------------------|--------------------------|-----------------------------|--------------------------|
| 2016-2017 | 6            | 3                | 3                      | 329            | 143                | 3                    | 13                  | 488                      | 284                         | 204                      |
| 2017-2018 | 14           | 0                | 14                     | 340            | 366                | 4                    | 2                   | 712                      | 487                         | 225                      |
| 2018-2019 | 2            | 6                | -4                     | 224            | 57                 | 5                    | 6                   | 292                      | 555                         | -263                     |
| 2019-2020 | 0            | 14               | -14                    | 107            | 1                  | 5                    | 10                  | 123                      | 584                         | -461                     |
| 2020-2021 | 2            | 6                | -4                     | 261            | 47                 | 3                    | 10                  | 321                      | 274                         | 47                       |
| Average   | 5            | 6                | -1                     | 252            | 123                | 4                    | 8                   | 387                      | 437                         | -50                      |